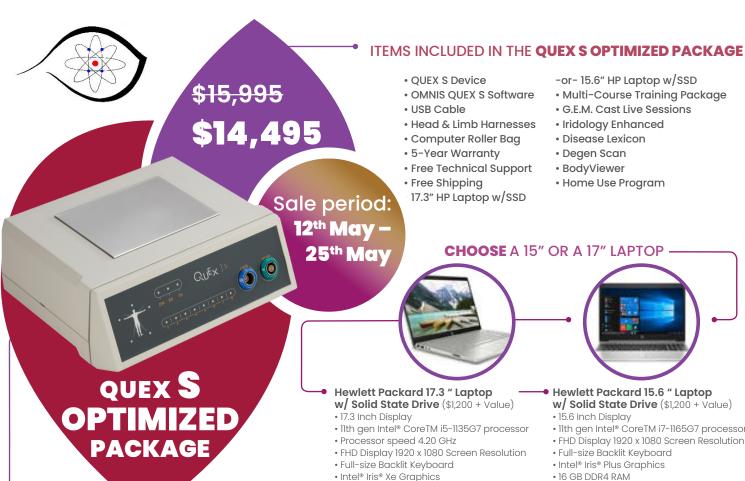

-or- 15.6" HP Laptop w/SSD • Multi-Course Training Package

· G.E.M. Cast Live Sessions

Iridology Enhanced

· Disease Lexicon

· Degen Scan

BodyViewer

· Home Use Program

- Hewlett Packard 15.6 "Laptop w/ Solid State Drive (\$1,200 + Value)
  - 15.6 Inch Display
  - 11th gen Intel® CoreTM i7-1165G7 processor
  - FHD Display 1920 x 1080 Screen Resolution
- Full-size Backlit Keyboard
- Intel® Iris® Plus Graphics
- 16 GB DDR4 RAM
- 512 GB SSD
- · HD Webcam & Bluetooth
- · Bang & Olufsen Audio

w/ Solid State Drive (\$1,200 + Value)

- 16 GB DDR4 RAM
- 1 TB SSD
- HD Webcam & Bluetooth
- · Bang & Olufsen Audio

G.E.M. Cast Live Sessions (Guidance, Education, Mentorship) (\$999 + Value)

New students will experience excellent, "personal" tutelage with Susan Harms, (Diplomate / Certified Instructor). These are hosted weekly "live" via Zoom. A beginner segment one week and advanced the next week (in ongoing rotation). Every month there will be an additional extra topic. These complement the formal certification courses. (1x 2-hr Orientation / 6x 2-hr Beginner /6x 2-hr Advanced /1x2-hr monthly extra). Past recordings available.