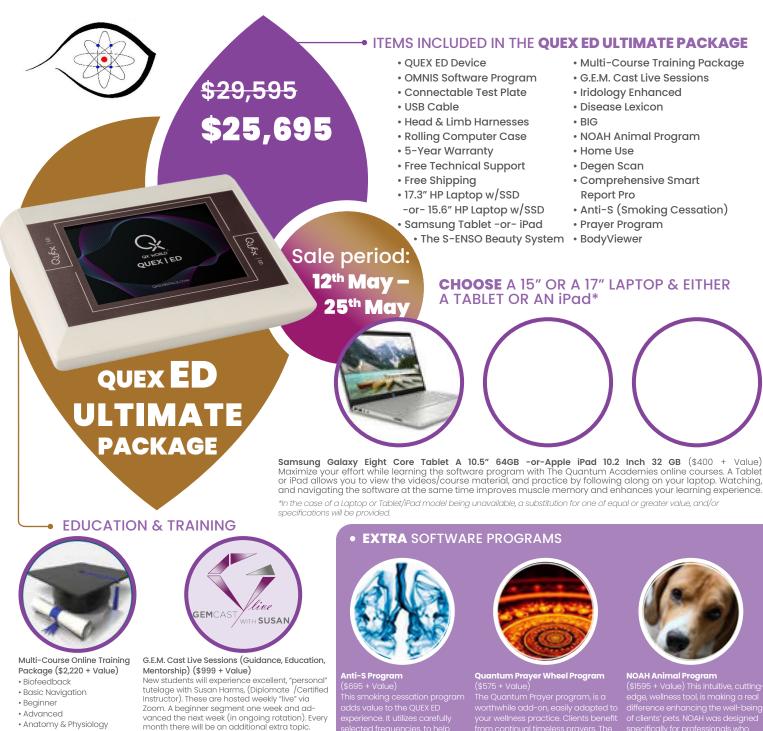

### The S-ENSO Beauty System

The S-ENSO Beauty System\* is based on decades of research conducted in the field of bio-energetic technology. The S-ENSO beauty rejuvenation software has been designed to facilitate deep relaxation by emitting subtle, gentle, almost imperceptible vibrations when used in conjunction with the QUEX ED and QUEX S devices.